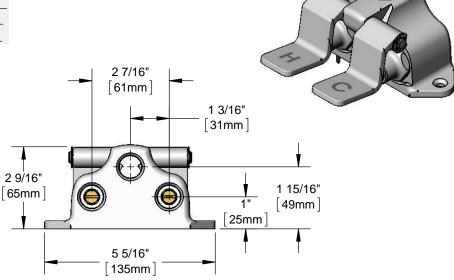

## **Architect/Engineering Specifications:**

Floor mount double pedal valve with polished chrome plated solid brass body and pedals, metering cartridges, 1/2" NPT female inlets and outlet and mounting screws. Certified to ASME A112.18.1/CSA B125.1, NSF 61-Section 9 and NSF 372.

## Features & Benefits:

- Floor mount double pedal valve
- · Hot and cold pedals
- Pedals flip up for floor cleaning
- Metering Cartridges
- 1/2" NPT female inlets
- 1/2" NPT female outlet
- · Mounting screws included
- Material: Polished chrome plated brass body and pedals