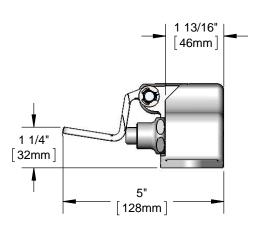

## **Architect/Engineering Specifications:**

Floor mount double pedal valve with polished chrome plated solid brass body and pedals, metering cartridges, 1/2" NPT female inlets and outlet and mounting screws. Certified to ASME A112.18.1/CSA B125.1, NSF 61-Section 9 and NSF 372.

## Features & Benefits:

- Floor mount double pedal valve
- · Hot and cold pedals
- Pedals flip up for floor cleaning
- Metering Cartridges
- 1/2" NPT female inlets
- 1/2" NPT female outlet
- · Mounting screws included
- Material: Polished chrome plated brass body and pedals