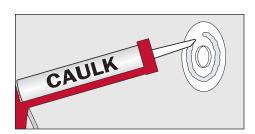

Caulk may be applied to the back of the Dry Seal Pipe Collar when using over grout lines or irregular walls.

Slides over pipe or tube and compresses tightly to wall to create a watertight surface.

Keeps water, cleaning solutions, etc. from seeping into the wall cavity behind tub spouts.