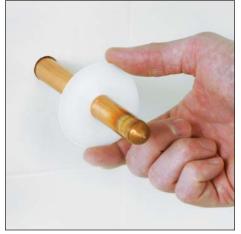

Caulk may be applied to the back of the Dry Seal Pipe Collar when using over grout lines or irregular walls.

Slides over pipe or tube and compresses tightly to wall to create a watertight surface.

Keeps water, cleaning solutions, etc. from seeping into the wall cavity behind tub spouts.