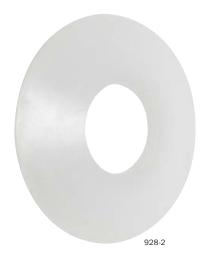

## Dry Seal Pipe Collar

## Water/Moisture Barrier

Patent #7.197.777

- Creates a water tight seal around pipe or tube
- Thin, tapered profile compresses tightly to wall
- Fits under most escutcheons and tub spouts
- Helps prevent moisture from getting into wall cavity which promotes MOLD growth
- Safe to use with copper, PEX, and CPVC

Caulk may be applied to the back of the Dry Seal Pipe Collar when using over grout lines or irregular walls.

Slides over pipe or tube and compresses tightly to wall to create a watertight surface.

Keeps water, cleaning solutions, etc. from seeping into the wall cavity behind tub spouts.