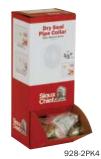

## Dry Seal Pipe Collar

|                                         | Item No. | Description                | Min.<br>Qty. | Case<br>Qty. |
|-----------------------------------------|----------|----------------------------|--------------|--------------|
|                                         | BULK     |                            |              |              |
|                                         | 928-12   | 1/2" IPS                   | 50           | 500          |
|                                         | 928-125  | ½" shower arm              | 50           | 500          |
|                                         | 928-13   | 3/4" IPS                   | 50           | 500          |
|                                         | 928-2    | ½" CTS                     | 50           | 500          |
|                                         | 928-3    | 3/4" CTS                   | 50           | 500          |
|                                         | 928-4    | 1" CTS                     | 25           | 200          |
| BAR-CODED BAGS IN A BAR-CODED DISPENSER |          |                            |              | BOX          |
|                                         | 928-2PK4 | ½" CTS, 4/bag, 75 bags/box | 1            | 1            |