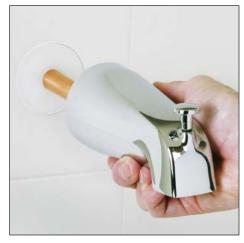

Caulk may be applied to the back of the Dry Seal Pipe Collar when using over grout lines or irregular walls.

Slides over pipe or tube and compresses tightly to wall to create a watertight surface.

Keeps water, cleaning solutions, etc. from seeping into the wall cavity behind tub spouts.