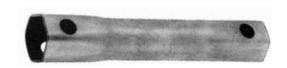

## Price Pfister® Special Shower Valve Socket Wrench

Fits both bonnet and packing nuts on Price-Pfister® Shower Valve Stems.

- Fits 31/32" stem bonnet nuts
- Fits 27/32" stem packing nuts
- 50% longer than regular shower valve wrenches
- Overall length allows socket to reach well into tile covered walls