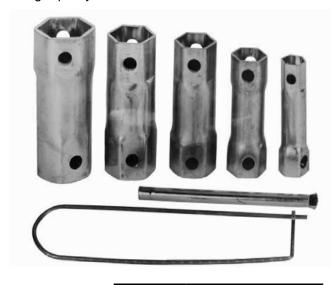

## Price Pfister® Special Shower Valve Socket Wrench

Fits both bonnet and packing nuts on Price-Pfister® Shower Valve Stems.

- Fits 31/32" stem bonnet nuts
- Fits 27/32" stem packing nuts
- 50% longer than regular shower valve wrenches
- Overall length allows socket to reach well into tile covered walls







## **Pedestal Sink Wrench**

- Offset design allows user to reach tailpiece and trap slip joint nuts
- Permits trap and drain line installation or removal with pedestal sink in place.



## Shower Valve Socket Set - Professional Quality

- · Heavy duty
- · Each socket is 20% longer than the import
- · High quality steel



PART

NUMBER 5300XH

## Import Shower Valve Socket Set



**DESCRIPTION** 

Complete Set