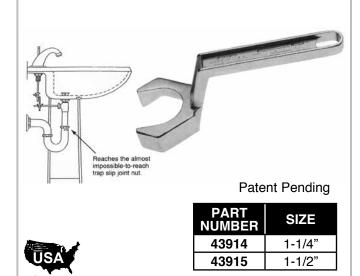

## **Pedestal Sink Wrench**

- Offset design allows user to reach tailpiece and trap slip joint nuts
- Permits trap and drain line installation or removal with pedestal sink in place.