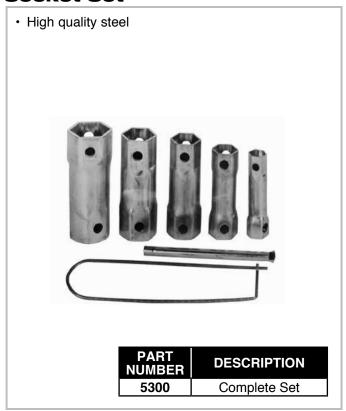

## Shower Valve Socket Set - Professional Quality

- · Heavy duty
- · Each socket is 20% longer than the import
- · High quality steel

PART

NUMBER 5300XH