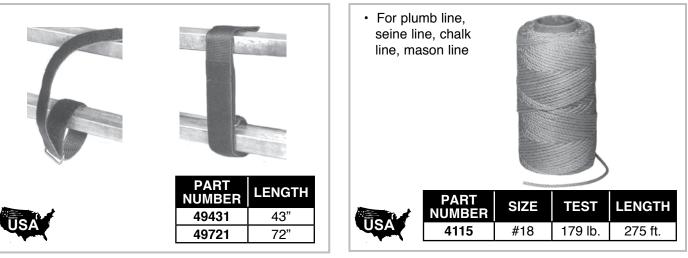

### **Tie Down Poly Straps**

- · Straps are made of polyester webbing material
- Carbon steel cam buckle
- Straps are color coded by length
- Straps have a tensile strength up to 750 lb
- 1" width
- Two straps per package



| PART<br>NUMBER | DESCRIPTION                  |
|----------------|------------------------------|
| 8740-D         | Display w/ 2 of each size    |
|                |                              |
| PART<br>NUMBER | DESCRIPTION                  |
| 8741           | Pair of 3 ft. green straps   |
| 8742           | Pair of 4 ft. red straps     |
| 8743           | Pair of 6 ft. yellow straps  |
| 8744           | Pair of 8 ft. brown straps   |
| 0/11           | i ali oi o ili biomii oliapo |
| 8745           | Pair of 10 ft. blue straps   |

#### **Pro-Strap®**



## **Binder Twine**





## Truck Rope

**Nylon Seine Twine**