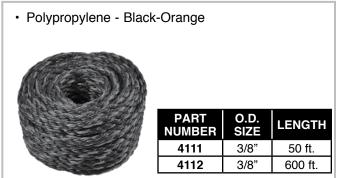

ebbing material
- Carbon steel cam buckle
- Straps are color coded by length
- Straps have a tensile strength up to 750 lb
- 1" width
- Two straps per package



| PART<br>NUMBER | DESCRIPTION                  |
|----------------|------------------------------|
| 8740-D         | Display w/ 2 of each size    |
|                |                              |
| PART<br>NUMBER | DESCRIPTION                  |
| 8741           | Pair of 3 ft. green straps   |
| 8742           | Pair of 4 ft. red straps     |
| 8743           | Pair of 6 ft. yellow straps  |
| 8744           | Pair of 8 ft. brown straps   |
| 0/11           | i ali oi o ili biomii oliapo |
| 8745           | Pair of 10 ft. blue straps   |

#### **Pro-Strap®**



## **Binder Twine**





## Truck Rope

**Nylon Seine Twine**