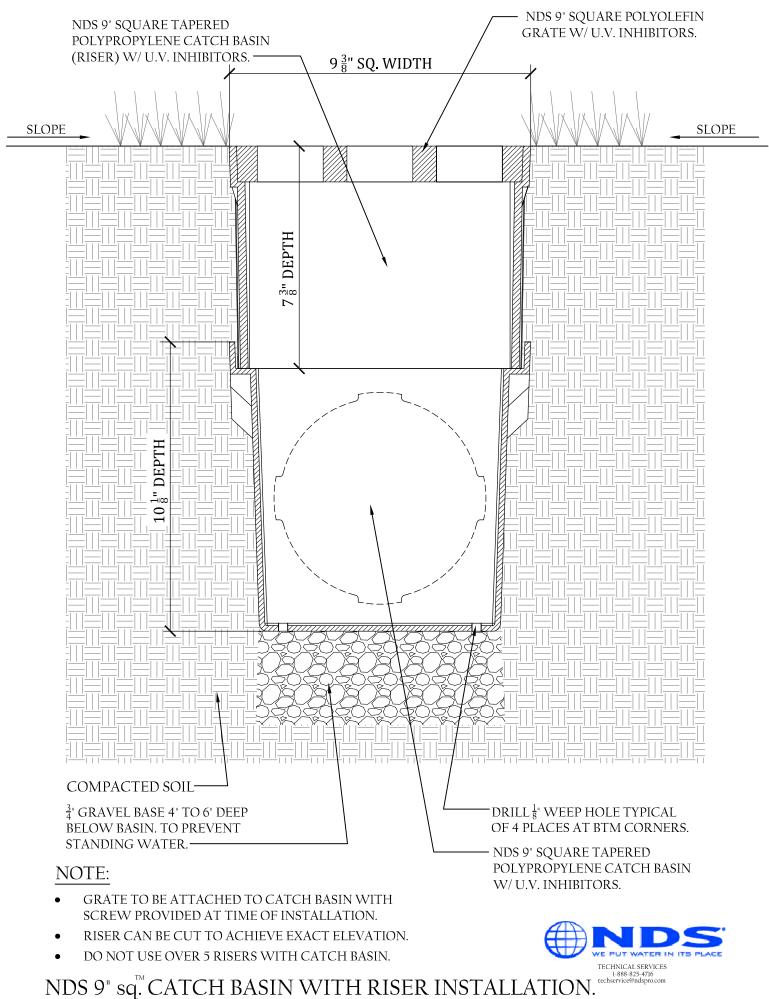

## NDS 9" sq. CATCH BASIN TYPICAL INSTALLATION.

LANDSCAPE APPLICATION.

• GRATE TO BE ATTACHED TO CATCH BASIN WITH SCREW PROVIDED AT TIME OF INSTALLATION.

## NDS 9" sq. CATCH BASIN TYPICAL INSTALLATION.

PEDESTRIAN AND LIGHT VEHICULAR TRAFFIC APPLICATION "LOAD CASE "A" & "B"

• GRATE TO BE ATTACHED TO CATCH BASIN WITH SCREW PROVIDED AT TIME OF INSTALLATION.

NDS 9<sup>™</sup> sq. CATCH BASIN TYPICAL INSTALLATION.

VEHICULAR TRAFFIC APPLICATION "LOAD CASE "C"

• GRATE TO BE ATTACHED TO CATCH BASIN WITH SCREW PROVIDED AT TIME OF INSTALLATION.

NDS 9" sq. CATCH BASIN TYPICAL INSTALLATION.

VEHICULAR TRAFFIC APPLICATION "LOAD CASE "D"

- NDS ADAPTERS THAT FIT THIS BASIN ARE AS FOLLOWS. # 1242, # 1243, # 1245 & # 1266. USE # 1206 IF PLUGGING AN OUTLET.
- PERFORATIONS ON NON OPEN SIDES AND BTM. TO BE CUT OUT WHEN ADDING EXTRA OUTLETS.