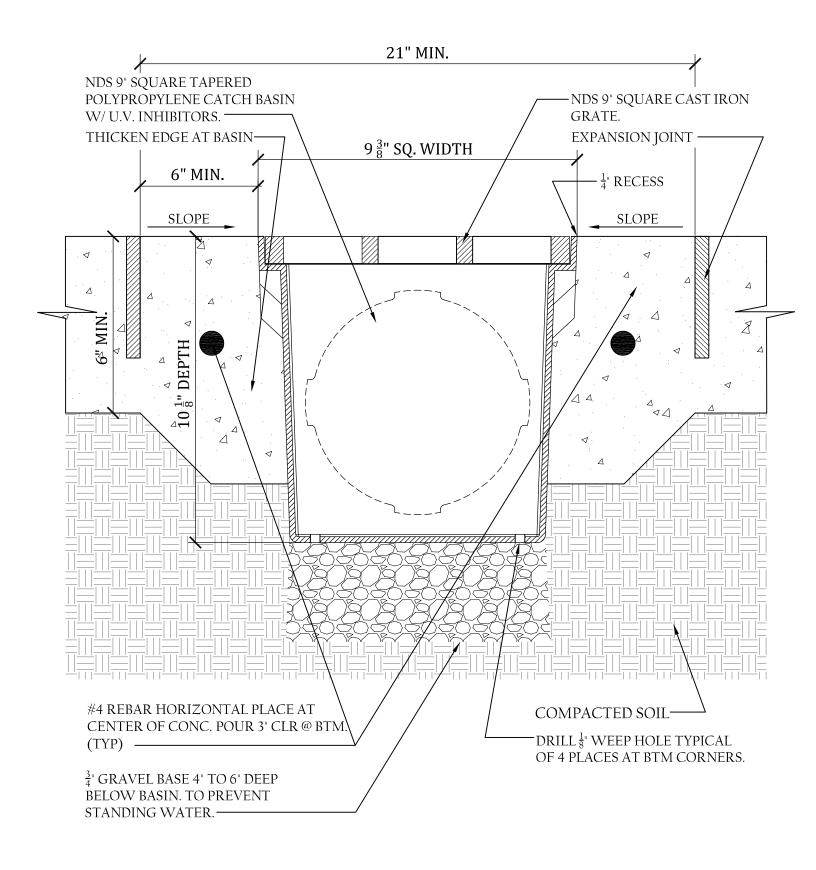

NDS 9<sup>™</sup> sq. CATCH BASIN TYPICAL INSTALLATION.

VEHICULAR TRAFFIC APPLICATION "LOAD CASE "C"

• GRATE TO BE ATTACHED TO CATCH BASIN WITH SCREW PROVIDED AT TIME OF INSTALLATION.

NDS 9" sq. CATCH BASIN TYPICAL INSTALLATION.