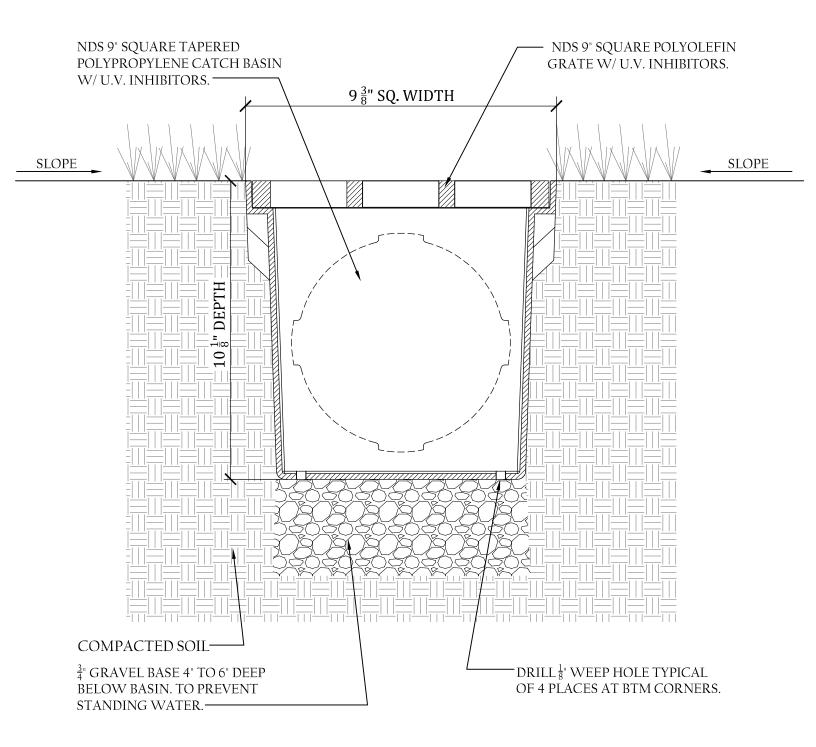

## NDS 9" sq. CATCH BASIN TYPICAL INSTALLATION.

LANDSCAPE APPLICATION.

• GRATE TO BE ATTACHED TO CATCH BASIN WITH SCREW PROVIDED AT TIME OF INSTALLATION.