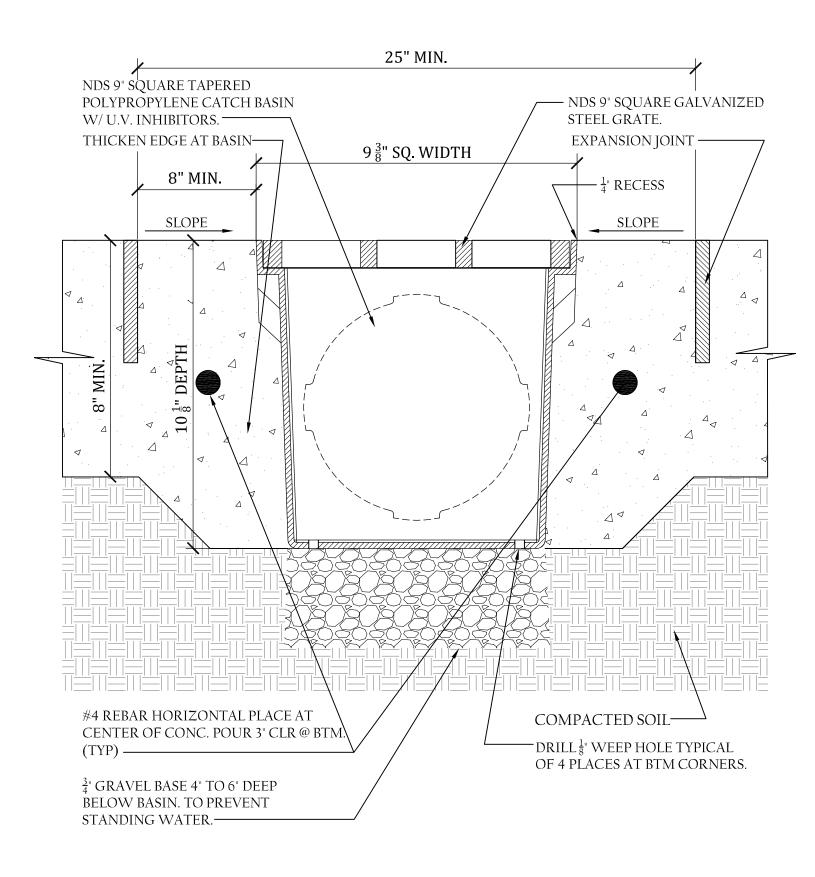

VEHICULAR TRAFFIC APPLICATION "LOAD CASE "D"

- NDS ADAPTERS THAT FIT THIS BASIN ARE AS FOLLOWS. # 1242, # 1243, # 1245 & # 1266. USE # 1206 IF PLUGGING AN OUTLET.
- PERFORATIONS ON NON OPEN SIDES AND BTM. TO BE CUT OUT WHEN ADDING EXTRA OUTLETS.