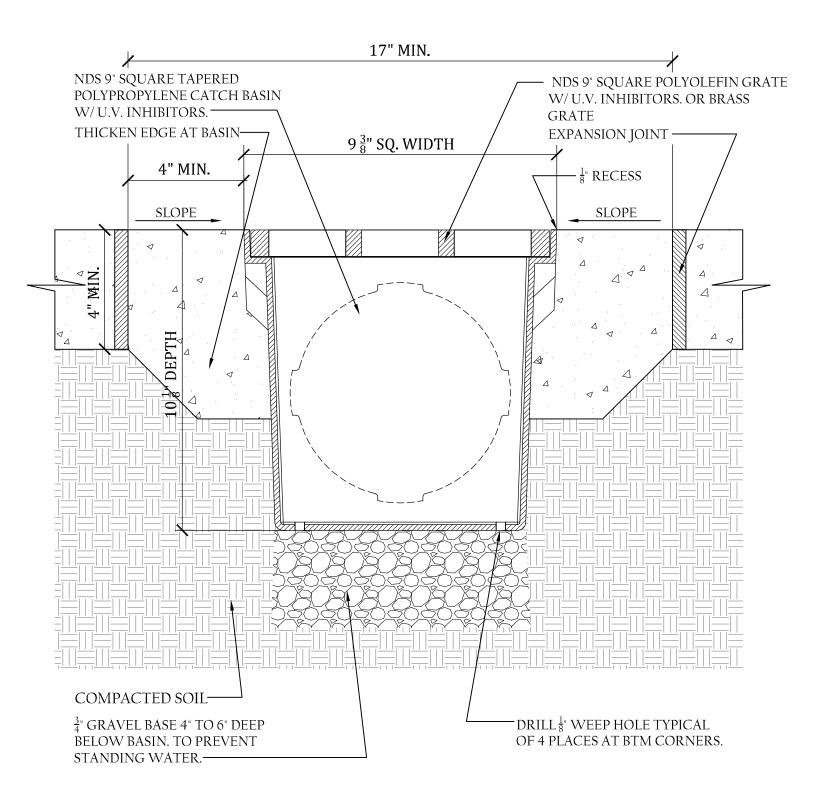

## NDS 9" sq. CATCH BASIN TYPICAL INSTALLATION.

PEDESTRIAN AND LIGHT VEHICULAR TRAFFIC APPLICATION "LOAD CASE "A" & "B"

• GRATE TO BE ATTACHED TO CATCH BASIN WITH SCREW PROVIDED AT TIME OF INSTALLATION.