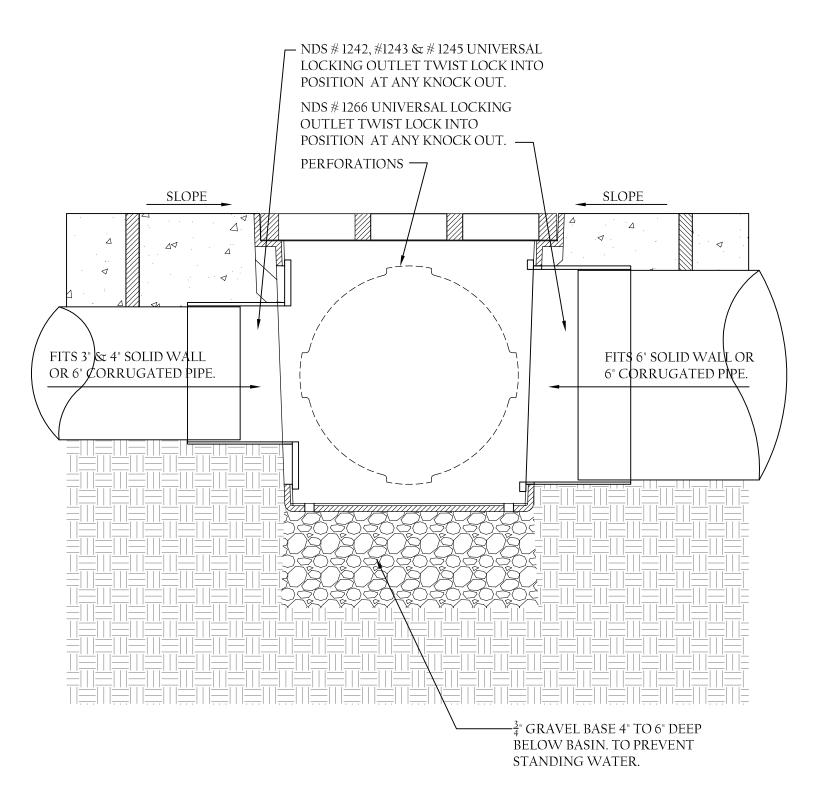

VEHICULAR TRAFFIC APPLICATION "LOAD CASE "D"

- NDS ADAPTERS THAT FIT THIS BASIN ARE AS FOLLOWS. # 1242, # 1243, # 1245 & # 1266. USE # 1206 IF PLUGGING AN OUTLET.
- PERFORATIONS ON NON OPEN SIDES AND BTM. TO BE CUT OUT WHEN ADDING EXTRA OUTLETS.

# NDS 9" sq. CATCH BASIN PLUMBING CONNECTIONS.