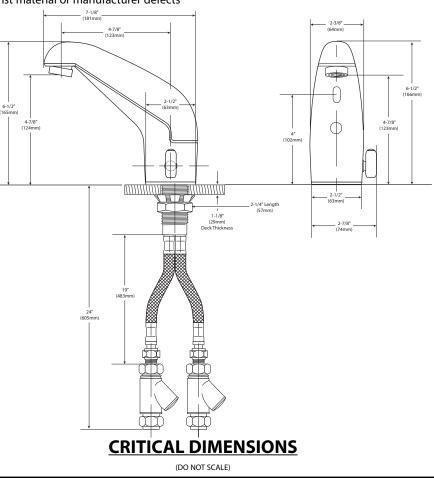

## **Mixing Electronic Faucet**

Model: 8307 (Battery) 8308 (AC)

#### **NOTE:** DESIGNED TO BE INSTALLED THROUGH ONE HOLE 1-1/4" MIN. DIA.