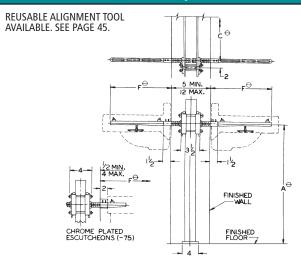

### **SPECIFICATION**

JOSAM 17100-BB Series floor-mounted, back-to-back Lavatory Carrier with concealed arms, leveling and securing screws, structural uprights and welded feet.

STD. ADJUSTABLE SLEEVE 6-1/2"

→ VARIABLE – DEPENDS ON FIXTURE.

RECOMMEND ALL FEET BE SECURED TO FLOOR WITH 1/2" BOLTS AND ANCHORS BY OTHERS.

## FLOOR-MOUNT, -BB Back-to-Back

51 LBS