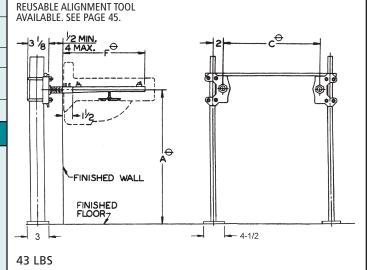

# FLOOR-MOUNT, Concealed Arms

## FLOOR-MOUNT, -BB Back-to-Back

51 LBS

#### **SPECIFICATION**

JOSAM 17100 Series floor-mounted single Lavatory Carrier with concealed arms, leveling and securing screws, structural uprights and welded feet.

# Available Options

- ▼ -BB Back-to-Back Carrier
  - -10 Extension Sleeves Longer Than Standard, Specify Wall Thickness
  - -60 Valve Plate for Attaching to Upright

STD. ADJUSTABLE SLEEVE 6-1/2"

→ VARIABLE – DEPENDS ON FIXTURE.

RECOMMEND ALL FEET BE SECURED TO FLOOR WITH 1/2" BOLTS AND ANCHORS BY OTHERS.

-67 Concealed Arm Carrier for Wheelchair Lavatory

- -75 2" Chrome-Plated Escutcheons
- -76 4" Chrome-Plated Escutcheons
- -77 6" Chrome-Plated Escutcheons