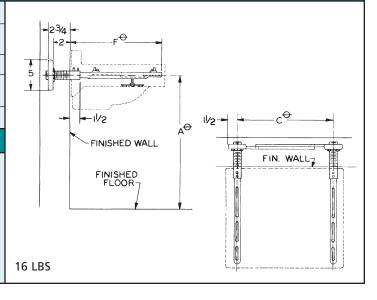

### **SPECIFICATION**

JOSAM 17120 Series wall-mounted, single Lavatory Carrier with concealed arms, leveling and securing screws and adjustable wall plate.

## **Available Options**

- ▼ -BP with Back Plates
- ▼ -MMB with Movable Mounting Brackets
- ▼ -10 Extension Sleeves Longer Than Standard, Specify Wall Thickness

STD. ADJUSTABLE SLEEVE 4"

→ VARIABLE – DEPENDS ON FIXTURE.

- -75 2" Chrome-Plated Escutcheons
- -76 4" Chrome-Plated Escutcheons
- -77 6" Chrome-Plated Escutcheons

## **WALL-MOUNT, Concealed Arms**