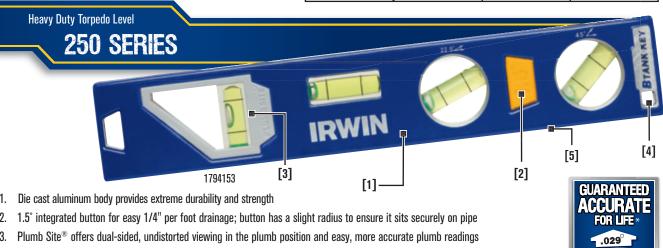

## IRWIN 250 Series Magnetic Heavy Duty Torpedo Level

The new IRWIN® 250 Series Torpedo Level features a 1.5° slope button, ideal for quick and easy drainage measurement. The Plumb Site® window allows for dual-sided viewing, making plumb readings easier and more accurate in tight spots. The heavy duty cast aluminum body ensures that this torpedo level can stand up to even the harshest of jobsite conditions.

| TORPEDO Levels                                                                                                             |                                                                   |                                              |                                                                                  |  |  |  |  |
|----------------------------------------------------------------------------------------------------------------------------|-------------------------------------------------------------------|----------------------------------------------|----------------------------------------------------------------------------------|--|--|--|--|
| 250 Series- Magnetic<br>Heavy Duty Torpedo                                                                                 | 150 Series- Magnetic<br>Torpedo                                   | 50 Series- Magnetic<br>Torpedo               | 150T SERIES- MAGNETIC<br>TOOLBOX TORPEDO                                         |  |  |  |  |
| 9"                                                                                                                         | 9"                                                                | 9"                                           | 12"                                                                              |  |  |  |  |
| FEATURES                                                                                                                   | FEATURES                                                          | FEATURES                                     | FEATURES                                                                         |  |  |  |  |
| Vial Lifetime Guarantee Integrated Slope Button Plumb Site® B-Tank Valve Key Rare Earth Magnets V-Groove Edge Concave Side | Locking Dial Vial     Reinforced Aluminum Frame     V-Groove Edge | • Level, Plumb, 45° Vials<br>• V-Groove Edge | • Level, Plumb, Pitch, 45° Vials<br>• Plumb Site <sup>®</sup><br>• V-Groove Edge |  |  |  |  |