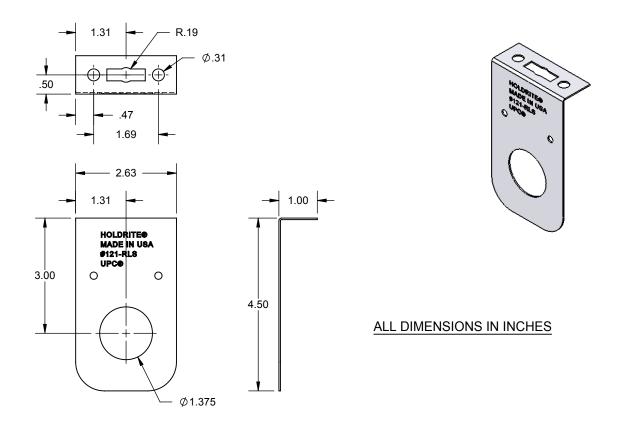

## PRODUCT SPECIFICATION DRAWING HOLDRITE® #121-RLS

The HOLDRITE® #121-RLS is a 20 gage galvanized steel bracket that support a single line of 1/2", 3/4" or 1" Copper, PEX or CPVC tubing at 3" center line height. The hole pattern on the  $90\,^\circ$  base allows for attachment to any flat surface. The bracket can also be suspended by 1/4" or 3/8" threaded rod.

## **Product Information:**

- Material: 20 gage CRS, galvanized
- Load rating: 25 pounds
- Supports 1/2", 3/4" and 1" tubing with available inserts
- UPC / IPC / IAPMO listed

| Product Submittal  |      |
|--------------------|------|
| Job Name:          |      |
| Date:              |      |
| Part Number:       | Qty: |
|                    |      |
|                    |      |
| Architect / Owner: |      |
|                    |      |
| Contractor:        |      |
|                    |      |
| Notes:             |      |
|                    |      |
|                    |      |
|                    |      |