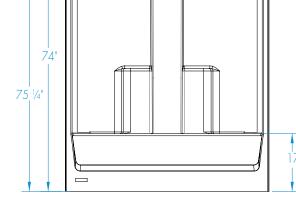

### **DIMENSIONS**

| Specifications                  | inches      |
|---------------------------------|-------------|
| Width: Overall / Net            | 60          |
| Depth: Overall / Net            | 31 1/4 / 30 |
| Height: Overall / Net           | 75 1/4 / 74 |
| Enclosure Opening               | 56          |
| Skirt Height                    | 17          |
| Drain Rough-In (from Back Wall) | 14 1/2      |
| Drain Rough-In (from Side Wall) | 2           |
| Drain: Diameter / Clearance     | 2 / 3       |