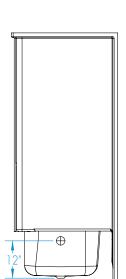

### **DIMENSIONS**

| Specifications                  | inches      |
|---------------------------------|-------------|
| Width: Overall / Net            | 60          |
| Depth: Overall / Net            | 31 1/4 / 30 |
| Height: Overall / Net           | 75 1/4 / 74 |
| Enclosure Opening               | 56          |
| Skirt Height                    | 17          |
| Drain Rough-In (from Back Wall) | 14 1/2      |
| Drain Rough-In (from Side Wall) | 2           |
| Drain: Diameter / Clearance     | 2 / 3       |