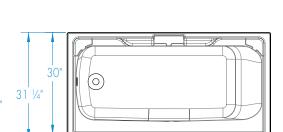

### **DIMENSIONS**

| Specifications                  | inches      |
|---------------------------------|-------------|
| Width: Overall / Net            | 60          |
| Depth: Overall / Net            | 31 1/4 / 30 |
| Height: Overall / Net           | 75 1/4 / 74 |
| Enclosure Opening               | 56          |
| Skirt Height                    | 17          |
| Drain Rough-In (from Back Wall) | 14 1/2      |
| Drain Rough-In (from Side Wall) | 2           |
| Drain: Diameter / Clearance     | 2 / 3       |