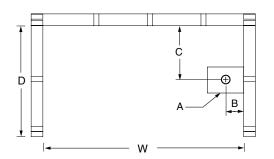

### **DIMENSIONS**

| Specifications                  | inches      |
|---------------------------------|-------------|
| Width: Overall / Net            | 60          |
| Depth: Overall / Net            | 31 1/4 / 30 |
| Height: Overall / Net           | 75 1/4 / 74 |
| Enclosure Opening               | 56          |
| Skirt Height                    | 17          |
| Drain Rough-In (from Back Wall) | 14 1/2      |
| Drain Rough-In (from Side Wall) | 2           |
| Drain: Diameter / Clearance     | 2 / 3       |

### FRAMING DIMENSIONS inches

| Туре   | <b>D</b><br>Depth | <b>W</b><br>Width | <b>H</b><br>Height | Α       | В | С      |
|--------|-------------------|-------------------|--------------------|---------|---|--------|
| Alcove | 31 1/4            | 60 1/8            |                    | Box Out | 2 | 14 1/2 |