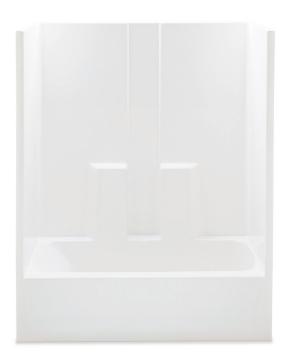

## **FEATURES**

- Tub-shower
- Smooth wall finish
- Ergonomic backrest
- Molded toiletry shelves
- Above-floor rough
- Slip-resistant textured bottom
- Left or right hand drain
- AcrylX<sup>™</sup> applied acrylic surface
- Lifetime limited warranty

# 260330M

 $60 \times 30 \times 74$  inches

AFR: Allows for above the floor installation of waste, overflow and drainage.

60"-

FEATURES Ibs

Dimensional Tolerance ± %". Dimensions needed for site preparation should be measured from the unit. Aquatic assumes no responsibility for preparatory work.