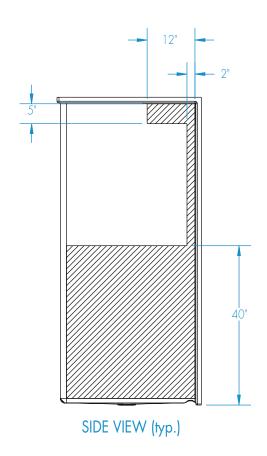

authority.</li> </ol> | Soap dish         Curtain rod (Not ANSI compliant)         Shower curtain         Vinyl flexible dam         Removable threshold         Brass drain         Colors:         Standard       White         Upgraded       Almond       Biscuit       Bone         Other (contact customer service for custom color options)         Additional accessories: | Int. Dim. 60 W x 34 D x 75 % H  Ext. Dim. 62 W x 36 ¼ D x 77 ¼ H  Skirt Ht. |

To complete your order, this document must be signed and faxed to the Aquatic Centralized Customer Service Center.

For pricing of units and additional options, reference the Aquatic Price Book.

Fax (866) 544-5353 • Phone (800) 945-2726

Please indicate changes needed.



Please indicate changes needed.

## Reinforcement Locations (Standard)







Full Wall Reinforcement Option (Available per Wall)







Please indicate changes needed.

## Curtain Rod and Soap Dish Locations (Standard Configuration)