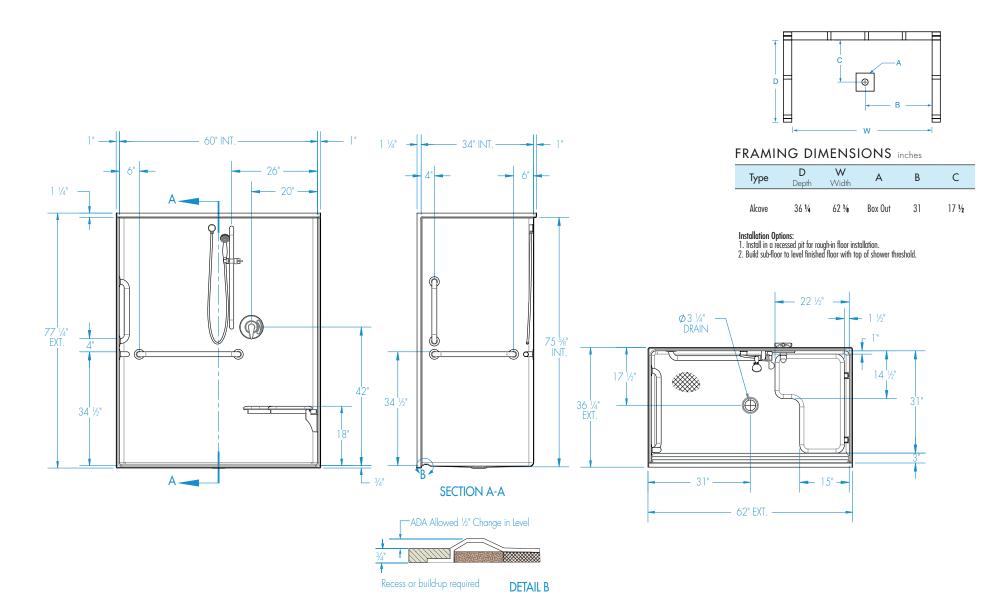

1603BFSD

ANSI Compliant with Seat

| CUSTOMER:                                                                                                                                                                                                                                                                                                                                                                                                                                                                                                                                                                                                                                                                                                                                         | STANDARD FEATURES                                                                                                                                                                                                                                                                                                                                          |                                                                             |
|---------------------------------------------------------------------------------------------------------------------------------------------------------------------------------------------------------------------------------------------------------------------------------------------------------------------------------------------------------------------------------------------------------------------------------------------------------------------------------------------------------------------------------------------------------------------------------------------------------------------------------------------------------------------------------------------------------------------------------------------------|------------------------------------------------------------------------------------------------------------------------------------------------------------------------------------------------------------------------------------------------------------------------------------------------------------------------------------------------------------|-----------------------------------------------------------------------------|
| JOB NAME:                                                                                                                                                                                                                                                                                                                                                                                                                                                                                                                                                                                                                                                                                                                                         | <ul> <li>Code compliant when fully equipped and installed according to guidelines</li> <li>Pre-leveled base</li> </ul>                                                                                                                                                                                                                                     |                                                                             |
| PO #:                                                                                                                                                                                                                                                                                                                                                                                                                                                                                                                                                                                                                                                                                                                                             | Barrier-free design                                                                                                                                                                                                                                                                                                                                        |                                                                             |
| QUOTE #: QUANTITY:                                                                                                                                                                                                                                                                                                                                                                                                                                                                                                                                                                                                                                                                                                                                | <ul><li>Center drain location</li><li>Slip resistant, textured bottom [ASTM F-462]</li></ul>                                                                                                                                                                                                                                                               |                                                                             |
| SHIP TO:  PLUMBING CONTRACTOR APPROVAL  GENERAL CONTRACTOR APPROVAL  ENGINEER APPROVAL  ARCHITECT APPROVAL  DATE  ARCHITECT APPROVAL                                                                                                                                                                                                                                                                                                                                                                                                                                                                                                                                                                                                              | CONFIGURATION  Fully equipped with seat — ANSI Seat location                                                                                                                                                                                                                                                                                               |                                                                             |
| ADA compliant showers with NO interior threshold will have water escape onto the bathroom floor. Aquatic highly recommends you take the following precautions:                                                                                                                                                                                                                                                                                                                                                                                                                                                                                                                                                                                    | <ul> <li>☐ Hand-held shower assembly with 30" slide bar and 60" hose</li> <li>☐ Pressure balancing mixing valve</li> <li>☐ OPTIONAL ACCESSORIES (available for all models)</li> </ul>                                                                                                                                                                      | ICC ESS.                                                                    |
| <ol> <li>Install only the minimum number of ADA units without an interior threshold required for each job. If possible install Aquatic's accessible models that have a ½" interior threshold to reduce the amount of water that escapes from the shower.</li> <li>When installing units with NO interior threshold, install a <u>FLOOR DRAIN</u> to control the water that escapes onto the bathroom floor.</li> <li>Depending on your application, you may choose to install Aquatic's vinyl flexible dam or removable threshold, which helps better retain water within the shower. However, these items may not necessarily meet ADA or other code requirements. Always confirm code compliance with your local building authority.</li> </ol> | Soap dish         Curtain rod (Not ANSI compliant)         Shower curtain         Vinyl flexible dam         Removable threshold         Brass drain         Colors:         Standard       White         Upgraded       Almond       Biscuit       Bone         Other (contact customer service for custom color options)         Additional accessories: | Int. Dim. 60 W x 34 D x 75 % H  Ext. Dim. 62 W x 36 ¼ D x 77 ¼ H  Skirt Ht. |