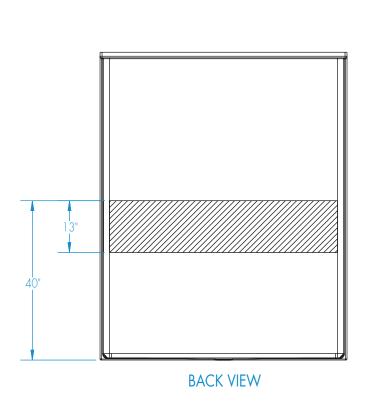

## Reinforcement Locations (Standard)

Full Wall Reinforcement Option (Available per Wall)

Please indicate changes needed.