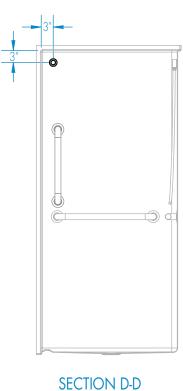

## Reinforcement Locations (Standard)

Full Wall Reinforcement Option (Available per Wall)

Please indicate changes needed.