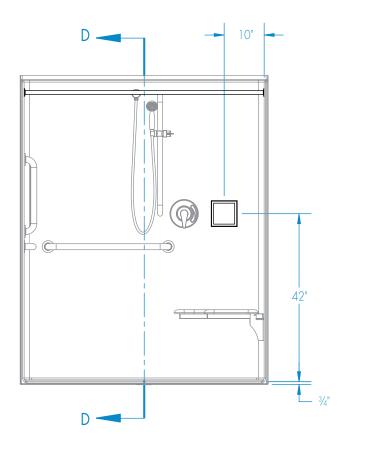

Brass drain         Colors:         Standard       White         Upgraded       Almond       Biscuit       Bone         Other (contact customer service for custom color options)         Additional accessories: | Int. Dim. 60 W x 34 D x 75 % H  Ext. Dim. 62 W x 36 ¼ D x 77 ¼ H  Skirt Ht. |

To complete your order, this document must be signed and faxed to the Aquatic Centralized Customer Service Center.

For pricing of units and additional options, reference the Aquatic Price Book.

Fax (866) 544-5353 • Phone (800) 945-2726

Please indicate changes needed.



Please indicate changes needed.

## Reinforcement Locations (Standard)







Full Wall Reinforcement Option (Available per Wall)







Please indicate changes needed.

## Curtain Rod and Soap Dish Locations (Standard Configuration)