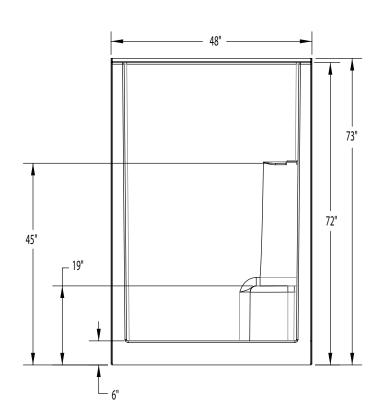

#### **DIMENSIONS**

| Specifications                  | inches                    |
|---------------------------------|---------------------------|
| Width: Overall / Net            | 48                        |
| Depth: Overall / Net            | 34 <b>¾</b> / 33 <b>½</b> |
| Height: Overall / Net           | 73 / 72                   |
| Enclosure Opening               | 41 3/4                    |
| Skirt Height                    | 6                         |
| Drain Rough-In (from Back Wall) | 17                        |
| Drain Rough-In (from Side Wall) | 23 7/8                    |
| Drain: Diameter / Clearance     | 3 1/4 / 3/4               |