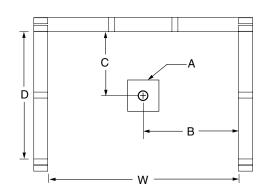

#### FRAMING DIMENSIONS inches

| Туре   | <b>D</b><br>Depth | <b>W</b><br>Width | <b>H</b><br>Height | Α       | В           | С  |
|--------|-------------------|-------------------|--------------------|---------|-------------|----|
| Alcove | 34 <b>¾</b>       | 48 1/8            | _                  | Box Out | 23 <b>%</b> | 17 |