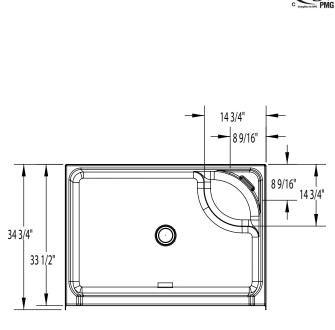

#### **DIMENSIONS**

| Specifications                  | inches                    |
|---------------------------------|---------------------------|
| Width: Overall / Net            | 48                        |
| Depth: Overall / Net            | 34 <b>¾</b> / 33 <b>½</b> |
| Height: Overall / Net           | 73 / 72                   |
| Enclosure Opening               | 41 3/4                    |
| Skirt Height                    | 6                         |
| Drain Rough-In (from Back Wall) | 17                        |
| Drain Rough-In (from Side Wall) | 23 7/8                    |
| Drain: Diameter / Clearance     | 3 1/4 / 3/4               |