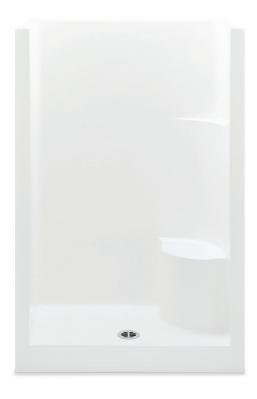

# 1483OS - EVERYDAY SHOVVERS

48 x 33 ½ x 72 inches

MODEL #1483OS SUPERCORE SHOWER #1483OSSC

## **FEATURES**

- Shower stall
- Smooth wall finish
- Molded seat (Left or right hand)
- Molded toiletry shelf
- Slip-resistant textured bottom
- Center drain
- AcrylX<sup>™</sup> applied acrylic surface
- Lifetime limited warranty

| Model #        | Material | Wall Finish | Pieces | Drain  | Seat              | Net Wt. | Pkg. Wt. |
|----------------|----------|-------------|--------|--------|-------------------|---------|----------|
| Shower #1483OS | AcrylX™  | Smooth      | 1      | Center | 1 seat (LH or RH) | 115     | 120      |