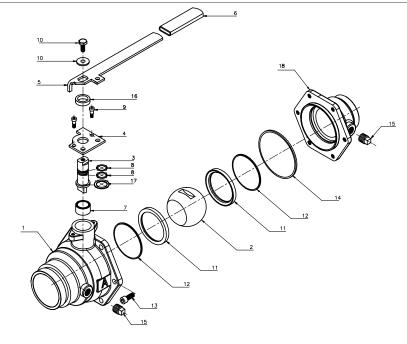

## Cast Iron Grooved-End Ball Valve

|    | Part              | Material                |  |  |
|----|-------------------|-------------------------|--|--|
| 1  | Body              | Cast Iron/A48 Class 30  |  |  |
| 2  | Ball              | Cast Iron/PFA* Fused    |  |  |
| 3  | Stem              | Stainless Steel         |  |  |
| 4  | Stop Plate        | Steel                   |  |  |
| 5  | Handle            | Steel                   |  |  |
| 6  | Handle Grip       | Vinyl Dipped Plastisol  |  |  |
| 7  | Sleeve            | Stainless Steel         |  |  |
| 8  | Stem O-Ring       | Nitrile Rubber (Buna-N) |  |  |
| 9  | Shoulder Screw    | Steel                   |  |  |
| 10 | Stem Bolt/Washer  | Steel                   |  |  |
| 11 | Seat              | Virgin PTFE             |  |  |
| 12 | Back Seat O-Ring  | Nitrile Rubber (Buna-N) |  |  |
| 13 | Socket Head Screw | Steel                   |  |  |
| 14 | Body Gasket       | Nitrile Rubber (Buna-N) |  |  |
| 15 | Body Plug         | *                       |  |  |
| 16 | Collar            | Steel                   |  |  |
| 17 | Thrust Washer     | PTFE                    |  |  |
| 18 | Body Cap          | Cast Iron/A48 Class 30  |  |  |