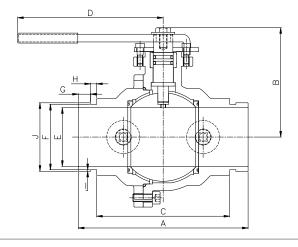

\*2" - 4" Steel; 6" Cast Iron

| DIMENSIONS: |                                  | 2     | 2 1/2 | 3     | 4      | 6      |
|-------------|----------------------------------|-------|-------|-------|--------|--------|
| Α           | End to End                       | 7.80" | 8.64" | 8.68" | 9.90"  | 12.56" |
| В           | Center of Port to Top            | 4.37" | 5.31" | 5.59" | 6.34"  | 8.31"  |
| С           | Face to Face                     | 5.80" | 6.77" | 6.81" | 7.90"  | 10.56" |
| D           | Center of Valve to<br>Handle End | 9.29" | 9.76" | 9.76" | 10.67" | 16.79" |
| Е           | Port Diameter                    | 2"    | 2.50" | 3"    | 4"     | 6"     |
| F           | <b>Groove Diameter</b>           | 2.24" | 2.72" | 3.34" | 4.33"  | 6.45"  |
| G           | Gasket Seat                      | 0.63" | 0.63" | 0.63" | 0.63"  | 0.63"  |
| н           | <b>Groove Width</b>              | 0.31" | 0.31" | 0.31" | 0.37"  | 0.38"  |
| ı           | <b>Groove Depth</b>              | 0.06" | 0.08" | 0.08" | 0.08"  | 0.09"  |
| J           | Grooved End OD                   | 2.37" | 2.87" | 3.50" | 4.5"   | 6.63"  |
|             | Weight (lbs.)                    | 12    | 19    | 26    | 45     | 105    |