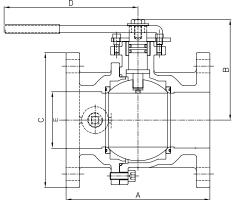

\*2" - 4" Steel; 6", 8" Cast Iron

| DIMENSIONS: |                               | 2    | <b>2</b> ½ | 3     | 4     | 6     | 8     |
|-------------|-------------------------------|------|------------|-------|-------|-------|-------|
| Α           | Face to Face                  | 7"   | 7.5"       | 8"    | 9"    | 10.5" | 11.5" |
| В           | Center of Port to Top         | 5.5" | 5.22"      | 5.59" | 6.34" | 8.31" | 9.76" |
| С           | Flange Diameter               | 6"   | 7"         | 7.5"  | 9"    | 11"   | 13.5" |
| D           | Center of Valve to Handle End | 12"  | 10.2"      | 10.9" | 12.6" | 16.7" | 19.7" |
| Е           | Port Diameter                 | 2"   | 2.5"       | 3"    | 4"    | 6"    | 8"    |
|             | Bolt Holes                    | 4    | 4          | 4     | 8     | 8     | 8     |
|             | Weight (lbs.)                 | 25   | 30         | 38    | 62    | 118   | 199   |