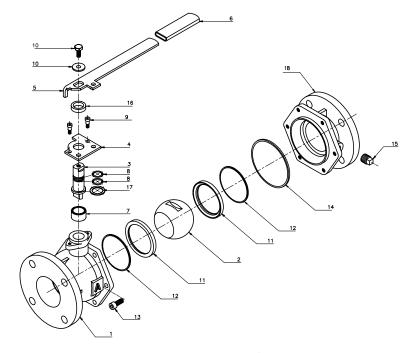

## Cast Iron Flanged Ball Valve

|    | Part              | Material                |  |  |
|----|-------------------|-------------------------|--|--|
| 1  | Body              | Cast Iron/A126 Class B  |  |  |
| 2  | Ball              | Cast Iron/PFA* Fused    |  |  |
| 3  | Stem              | Stainless Steel         |  |  |
| 4  | Stop Plate        | Steel                   |  |  |
| 5  | Handle            | Steel                   |  |  |
| 6  | Handle Grip       | Vinyl Dipped Plastisol  |  |  |
| 7  | Sleeve            | Stainless Steel         |  |  |
| 8  | Stem O-Ring       | Nitrile Rubber (Buna-N) |  |  |
| 9  | Shoulder Screw    | Steel                   |  |  |
| 10 | Stem Bolt/Washer  | Steel                   |  |  |
| 11 | Seat Ring         | Virgin PTFE             |  |  |
| 12 | Back Seat O-Ring  | Nitrile Rubber (Buna-N) |  |  |
| 13 | Socket Head Screw | Steel                   |  |  |
| 14 | Body Gasket       | Nitrile Rubber (Buna-N) |  |  |
| 15 | Body Plug         | *                       |  |  |
| 16 | Collar            | Steel                   |  |  |
| 17 | Thrust Washer     | PTFE                    |  |  |
| 18 | Body Cap          | Cast Iron/A126 Class B  |  |  |