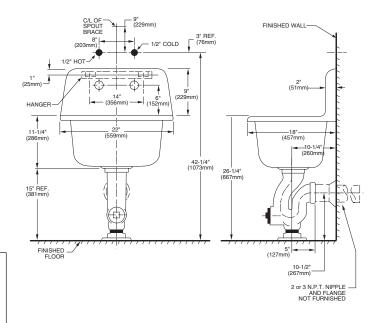

#### **Nominal Dimensions:**

559 x 457mm (22" x 18")

#### **Bowl sizes:**

18-1/2" (470mm) wide 14-1/8" (359mm) front to back 10-1/2" (267mm) deep

#### NOTES:

PROVIDE SUITABLE REINFORCEMENT FOR ALL WALL SUPPORTS. FITTING AND TRAP STANDARD NOT INCLUDED AND MUST BE ORDERED SEPARATELY.

IMPORTANT: Dimensions of fixtures are nominal and may vary within the range of tolerances established by ANSI Standard A112.19.2. These measurements are subject to change or cancellation. No responsibility is assumed for use of superseded or voided pages.