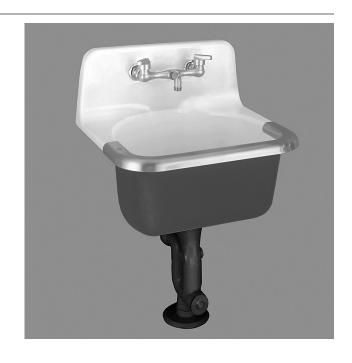

# LAKEWELL™ SERVICE SINK ENAMELED CAST IRON

#### **LAKEWELL™ SERVICE SINK**

- Enameled cast iron (inside only enameled)
- · Supplied with wall hanger and rim guard
- Available with plain back or drilled back for faucet
- ☐ 7692.008 With drilled back 2 holes on 8" centers and rim guard
- 7692.000 With plain back and rim guard (no faucet hole drilling)

#### **Nominal Dimensions:**

559 x 457mm (22" x 18")

#### **Bowl sizes:**

18-1/2" (470mm) wide 14-1/8" (359mm) front to back 10-1/2" (267mm) deep